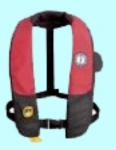

# The Reel News • www.jaxfish.com

What's in Your Ditch Bag? You do have a Ditch Bag don't you?

Boating accidents, they happen every week. Usually the difference between a sad ending and a happy ending is preparedness. Since you can't always count on Lady Luck (In case you haven't noticed, you are in a predicament because she isn't with you today, she's fickle, in case you haven't heard), the best thing to do is be like a Boy Scout. Veteran captains going offshore - no matter what size boat they are in -- carry emergency "ditch bags" because they never know when the catastrophic might happen.

OK, lets get started.... Your Ditch Bag should be a container that will FLOAT, is secured closed so that if your boat overturns or goes down, it will be on the surface with you, and all of it's contents inside. When you leave the dock, it should be sitting on deck, NOT in the cabin or a locker.

I have seen everything from Ice-Chest that latched shut as ditch bags to \$300 specially made ditch bags. These soft sided insulated coolers will work quite well, just make sure it will float with a full load of your qear.

Now for what you put inside. This can vary a lot from boat or Captain to Captain.

The little Sailfish signify priority items!
You should have your required flares.
(Make sure they are not out of date.) I also carry several arial flares or rockets.